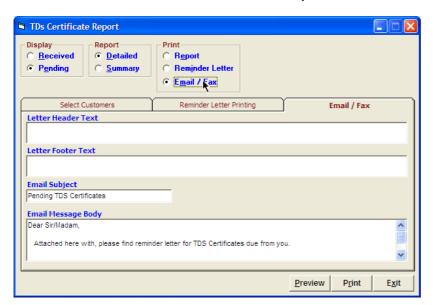

#### 7. TDS CERTIFICATE REMINDER LETTER EMAIL / FAX OPTION

Select the appropriate option, edit the header and footer text if required and click on [Preview] button.

A list of customers from whom the TDS certificates are yet to be received is displayed along with their email IDs and Fax numbers (if available in the accounts master)

Select the customers and then click on the [Fax] button to send a fax or the [Send] button to send an email.

If the email id or the fax number is not entered in the accounts master, you can enter the details here and update the customer's account by right clicking on the customer and selecting the 'Update' option.