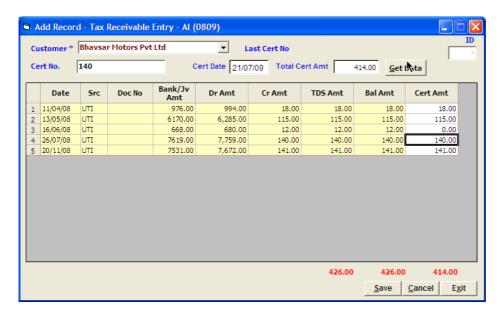

#### 3. TDS RECEIVABLE ENTRY MODULE

When ever you get a TDS certificate from the customer, details can be entered thru the TDS Cert Receipt entry module Select *Utilities -> TDS Receivable Options -> TDS Cert Receipt* 

Select the customer, enter the TDS certificate number, date and amount and click on [Get Data] button. All the receipts against which the TDS Cert. is yet to be received are displayed. Enter the amount mentioned in the certificate against one or more entries (just like the F7 interface you use to adjust the receipts against outstanding bills of customers). Once you are done, click on the [Save] button.

It is necessary that the total of all the amounts you adjust individually should be equal to the Total Cert. Amount you have entered on the top. If it does not match, then you cannot save the entry.

In the edit mode, you cannot include any more TDS amounts then what you had adjusted earlier, so in case if you wish to adjust the TDS certificate against different entries than what you had selected in while adding the entry, you have to delete the entry and enter the details again in the Add mode.