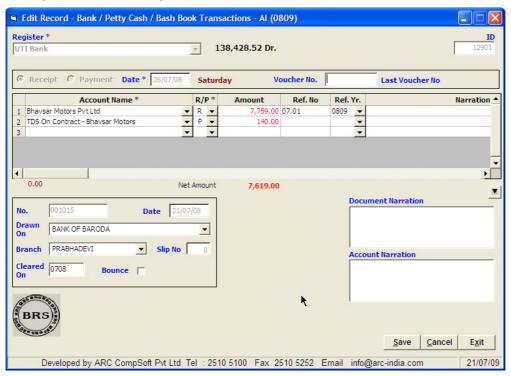

#### 1. BANK / CASH RECEIPT ENTRY

It is imperative that the receipt entries are done in the form shown below

You need to maintain a separate TDS a/c for each of your customer accounts and debit this a/c while making a receipt entry.