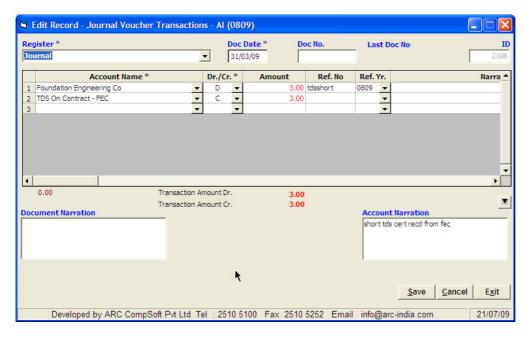

#### 2. TDS ADJUSTMENT ENTRY THROUGH JOURNAL VOUCHER

If any adjustments relating to TDS are required to be done thru JVs, then they should be done as shown.

It is imperative that you include the customer's account in the JV, otherwise such entries will not be reflected in this module.