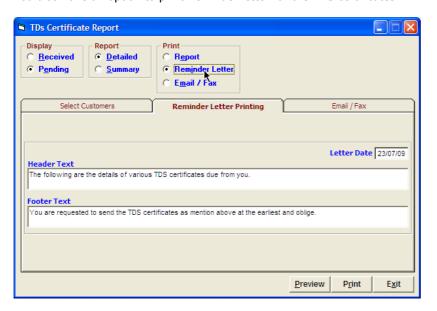

#### 6. TDS CERTIFICATE REMINDER LETTER

You also have an option to print Reminder letter for the TDS certificates

Select the appropriate option, edit the header and footer text if required and click on [Preview] button.

If required, you can send emails of the reminder letter to multiple customers at one shot.

23.07.2009