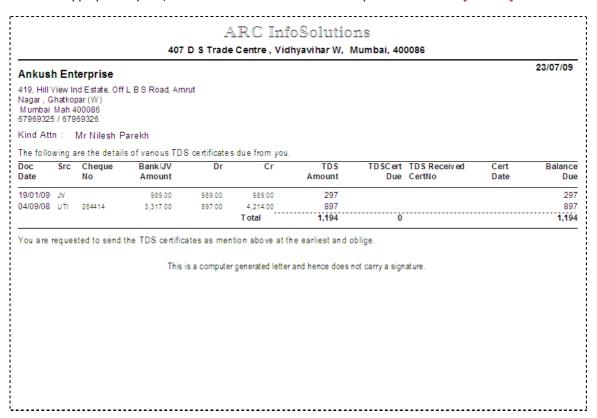

#### 6. TDS CERTIFICATE REMINDER LETTER

You also have an option to print Reminder letter for the TDS certificates

Select the appropriate option, edit the header and footer text if required and click on [Preview] button.

If required, you can send emails of the reminder letter to multiple customers at one shot.

23.07.2009