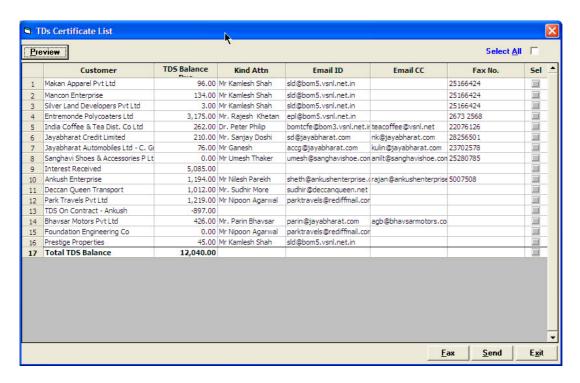

#### 7. TDS CERTIFICATE REMINDER LETTER EMAIL / FAX OPTION

Select the appropriate option, edit the header and footer text if required and click on [Preview] button.

A list of customers from whom the TDS certificates are yet to be received is displayed along with their email IDs and Fax numbers (if available in the accounts master)

Select the customers and then click on the [Fax] button to send a fax or the [Send] button to send an email.

If the email id or the fax number is not entered in the accounts master, you can enter the details here and update the customer's account by right clicking on the customer and selecting the 'Update' option.