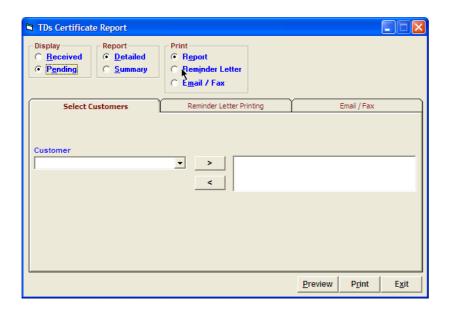

#### 4. TDS CERTIFICATE PENDING REPORT

Select Utilities -> TDS Receivable Options -> TDS Cert Report & choose the required options and click on the [Preview] button

#### 6. TDS CERTIFICATE REMINDER LETTER

You also have an option to print Reminder letter for the TDS certificates

Select the appropriate option, edit the header and footer text if required and click on [Preview] button.

#### 7. TDS CERTIFICATE REMINDER LETTER EMAIL / FAX OPTION

Select the appropriate option, edit the header and footer text if required and click on [Preview] button.

A list of customers from whom the TDS certificates are yet to be received is displayed along with their email IDs and Fax numbers (if available in the accounts master)